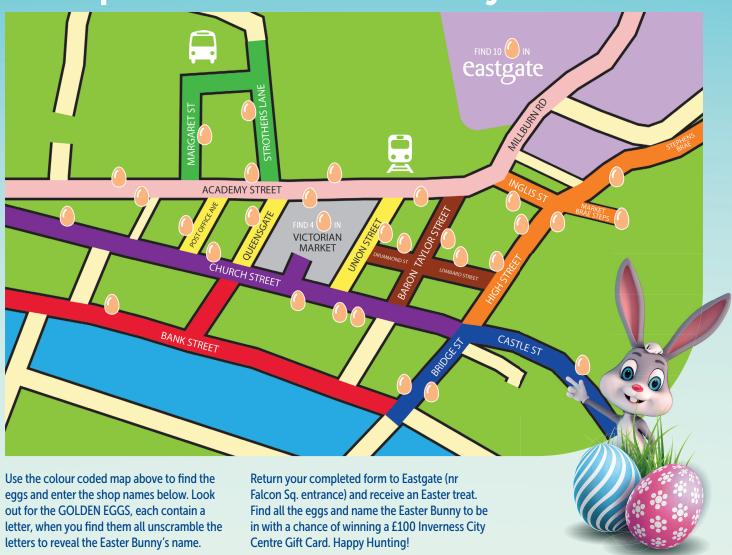

## The Easter Bunny has hidden eggs in shop windows around the city!

| EASTGATE           | PURPLE AREA       | YELLOW AREA       | VICTORIAN MARKET                                  |
|--------------------|-------------------|-------------------|---------------------------------------------------|
| 1                  | 1                 | 1                 | 1                                                 |
| 2                  | 2                 | 2                 | 2                                                 |
| 3                  | 3                 | 3                 | 3                                                 |
| 4                  | 4                 | GOLDEN EGG LETTER | 4                                                 |
| 5                  | 5                 |                   | GOLDEN EGG LETTER                                 |
| 6                  | GOLDEN EGG LETTER | PINK AREA         | GOEDEN EGG EFTEN                                  |
| 7                  |                   | 1                 | ORANGE AREA                                       |
| 8                  | GREEN AREA        | 2                 | 1                                                 |
| 9                  | 1                 | 3                 | 2                                                 |
| 10                 | 2                 | 4                 | 3                                                 |
| GOLDEN EGG LETTERS | GOLDEN EGG LETTER | 5                 | 4                                                 |
|                    |                   | 6                 | 5                                                 |
| BLUE AREA          | BROWN AREA        | GOLDEN EGG LETTER | 6                                                 |
| 1                  | 1                 |                   | GOLDEN EGG LETTER                                 |
| 2                  | 2                 | RED AREA          | doeben Edd EFTER                                  |
| 3                  | 3                 | 1                 | Manu 611 in manu                                  |
| GOLDEN EGG LETTER  | GOLDEN EGG LETTER | GOLDEN EGG LETTER | Now fill in your details & name th Easter Bunny > |