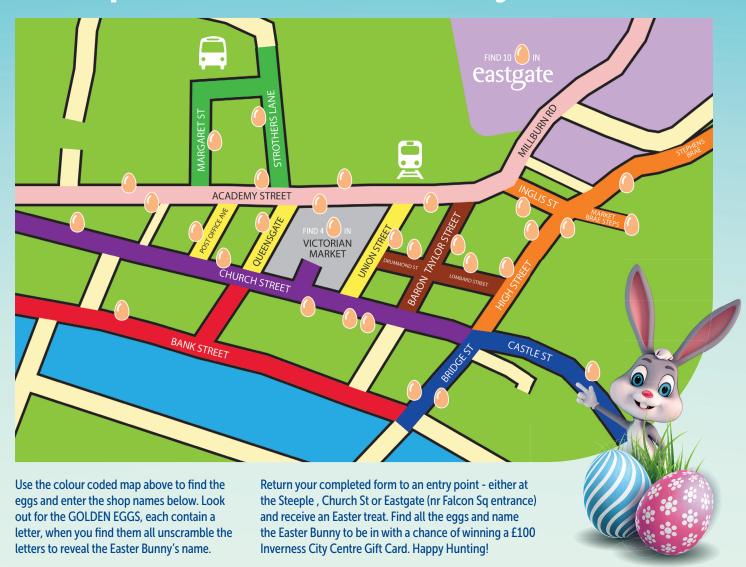

## The Easter Bunny has hidden eggs in shop windows around the city!

| EASTGATE           | PURPLE AREA       | YELLOW AREA       | VICTORIAN MARKET                                  |
|--------------------|-------------------|-------------------|---------------------------------------------------|
| 1                  | 1                 | 1                 | 1                                                 |
| 2                  | 2                 | 2                 | 2                                                 |
| 3                  | 3                 | 3                 | 3                                                 |
| 4                  | 4                 | GOLDEN EGG LETTER | 4                                                 |
| 5                  | 5                 |                   |                                                   |
| 6                  | GOLDEN EGG LETTER | PINK AREA         |                                                   |
| 7                  |                   | 1                 | ORANGE AREA                                       |
| 8                  | GREEN AREA        | 2                 | 1                                                 |
| 9                  | 1                 | 3                 | 2                                                 |
| 10                 | 2                 | 4                 | 3                                                 |
| GOLDEN EGG LETTERS | GOLDEN EGG LETTER | 5                 | 4                                                 |
|                    |                   | 6                 | 5                                                 |
| BLUE AREA          | BROWN AREA        | GOLDEN EGG LETTER | 6                                                 |
| 1                  | 1                 |                   | GOLDEN EGG LETTER                                 |
| 2                  | 2                 | RED AREA          |                                                   |
| 3                  | 3                 | 1                 | M. Cin i                                          |
| GOLDEN EGG LETTER  | GOLDEN EGG LETTER | GOLDEN EGG LETTER | Now fill in your details & name th Easter Bunny > |

FREE family fun, find the hidden eggs in Inverness city centre.