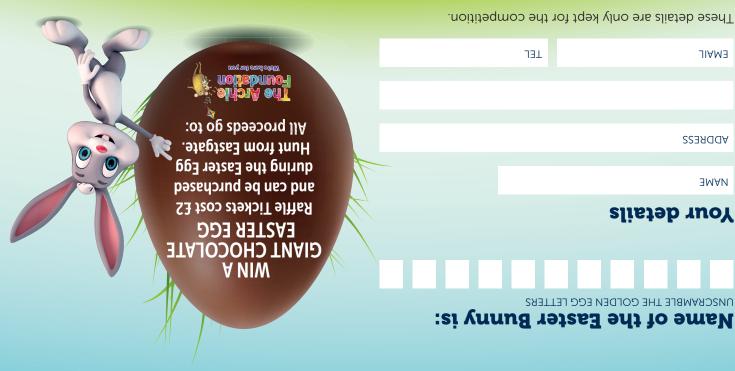

**VDDRESS** 

**EMAIL** 

NAME

Your details

UNSCRAMBLE THE GOLDEN EGG LETTERS

Mame of the Easter Bunny is:

Follow Inverness BID

Follow Inverness BID