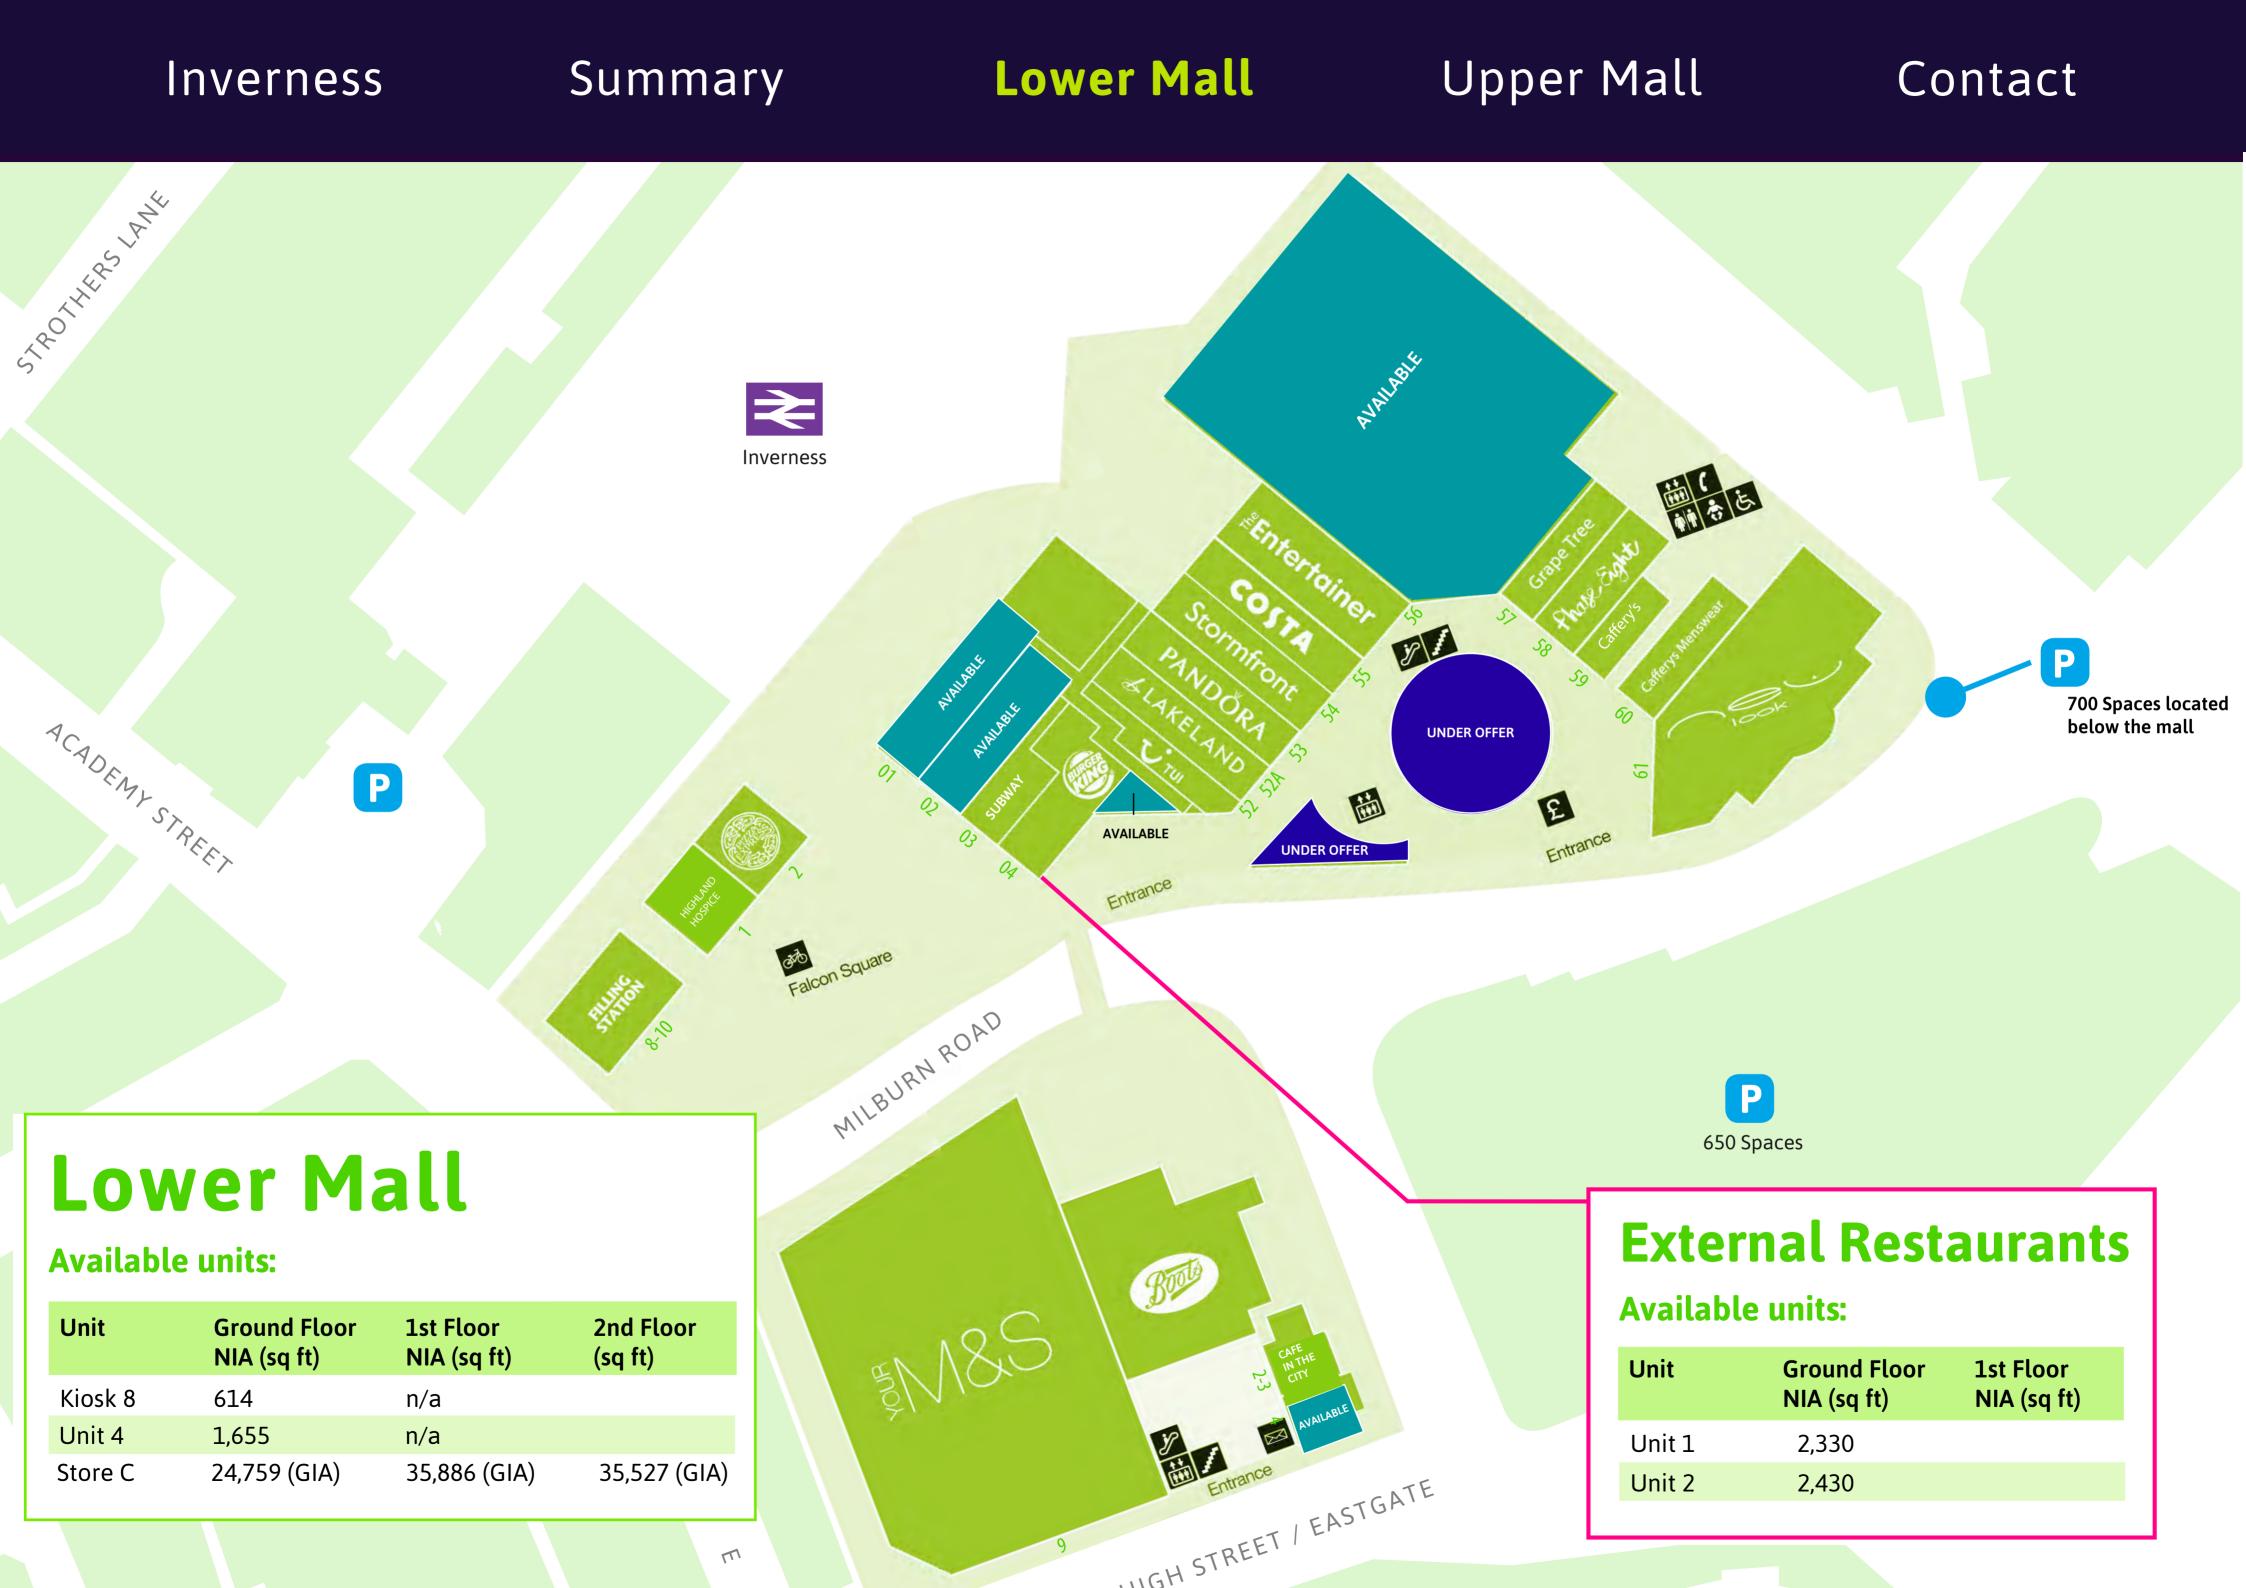

## Available units:

| Ground Floor<br>NIA (sq ft) | 1st Floor<br>NIA (sq ft)                                                  |
|-----------------------------|---------------------------------------------------------------------------|
| 464                         | n/a                                                                       |
| 478                         | n/a                                                                       |
| 956                         | n/a                                                                       |
| 615                         | n/a                                                                       |
| 1,400                       | 1,599 (remote)                                                            |
| 1,520                       | 1,085                                                                     |
| 3,477                       | 6,077*                                                                    |
| 1,341                       | 795                                                                       |
| 2,007                       | n/a                                                                       |
| 8,430                       | n/a                                                                       |
| 3,845                       | 2,224                                                                     |
|                             | NIA (sq ft)  464  478  956  615  1,400  1,520  3,477  1,341  2,007  8,430 |