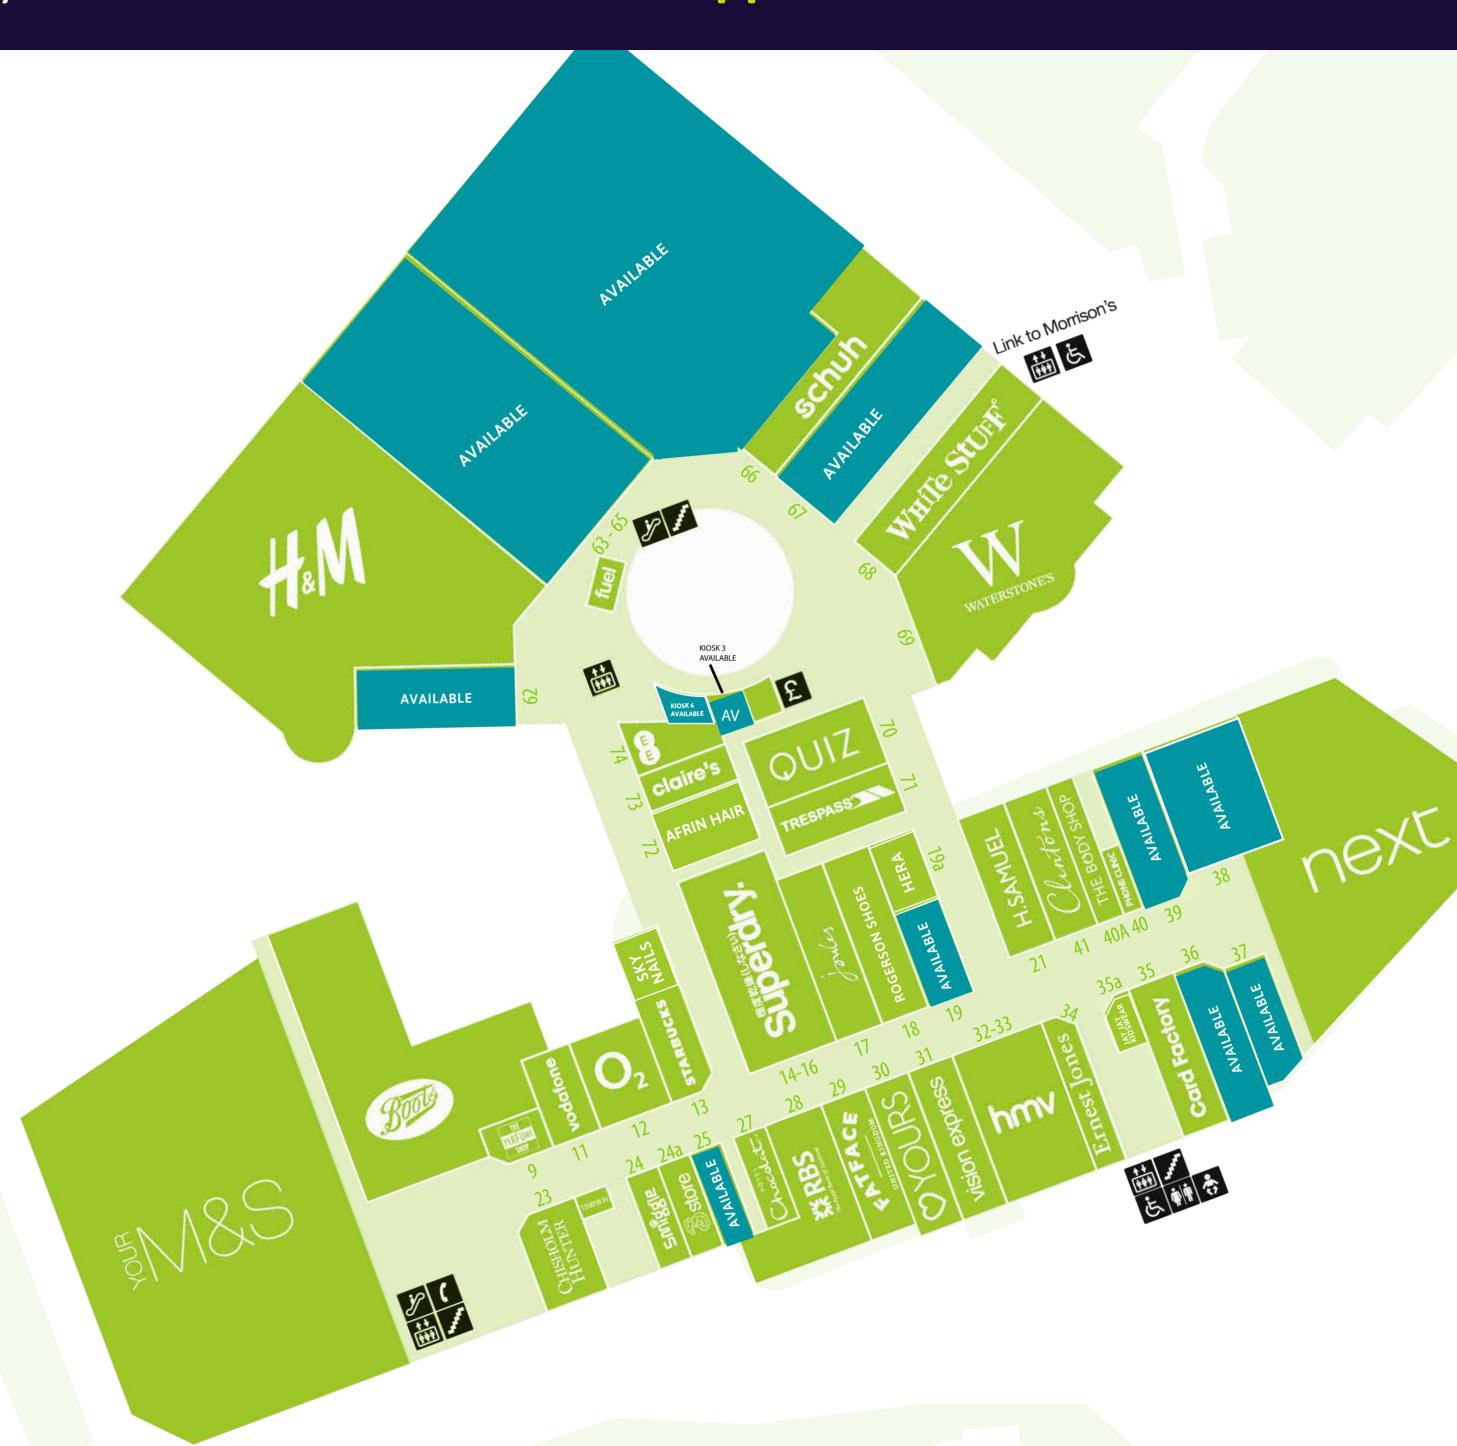

## Upper Mall

## Available units:

| Ground Floor<br>NIA (sq ft) | 1st Floor<br>NIA (sq ft)                                                  |
|-----------------------------|---------------------------------------------------------------------------|
| 464                         | n/a                                                                       |
| 478                         | n/a                                                                       |
| 956                         | n/a                                                                       |
| 615                         | n/a                                                                       |
| 1,400                       | 1,599 (remote)                                                            |
| 1,520                       | 1,085                                                                     |
| 3,477                       | 6,077*                                                                    |
| 1,341                       | 795                                                                       |
| 2,007                       | n/a                                                                       |
| 8,430                       | n/a                                                                       |
| 3,845                       | 2,224                                                                     |
|                             | NIA (sq ft)  464  478  956  615  1,400  1,520  3,477  1,341  2,007  8,430 |